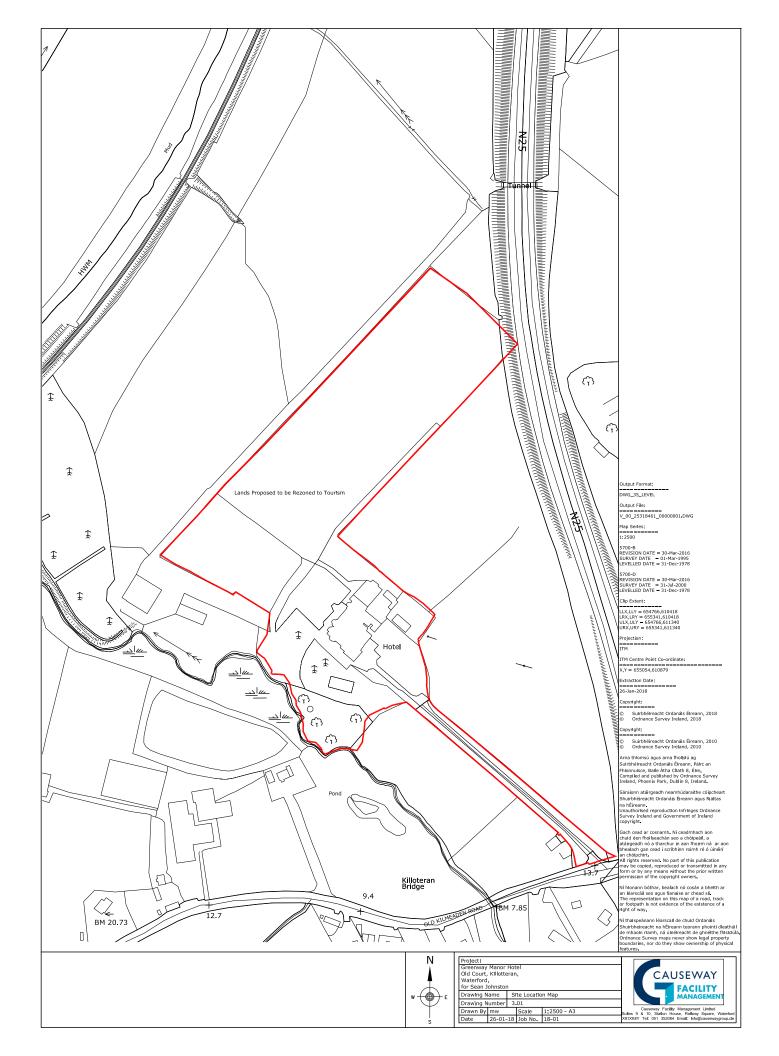

Johnston

Dear Sir/ Madam,

On behalf of Mr Sean Johnston and in reference to the above site, please find below submission for lands to be included as part of the rezoning

- Mr Sean Johnston wishes to have existing land rezoned from Mixed / General Green / Recreation / Conservation / Other to Tourism as identified on the accompanying Appendix A - Overlay with Current Draft Zoning Map and Appendix B - Site Location Map.
- The rezoning of the land around the property will allow for the further development of the hotel.

I trust that the above is to your satisfaction and look forward to a favorable decision in this regard.

Yours sincerely,

Mark Weldon

APPENDIX A - OVERLAY WITH CURRENT DRAFT ZONING MAP

APPENDIX B - SITE LOCATION MAP