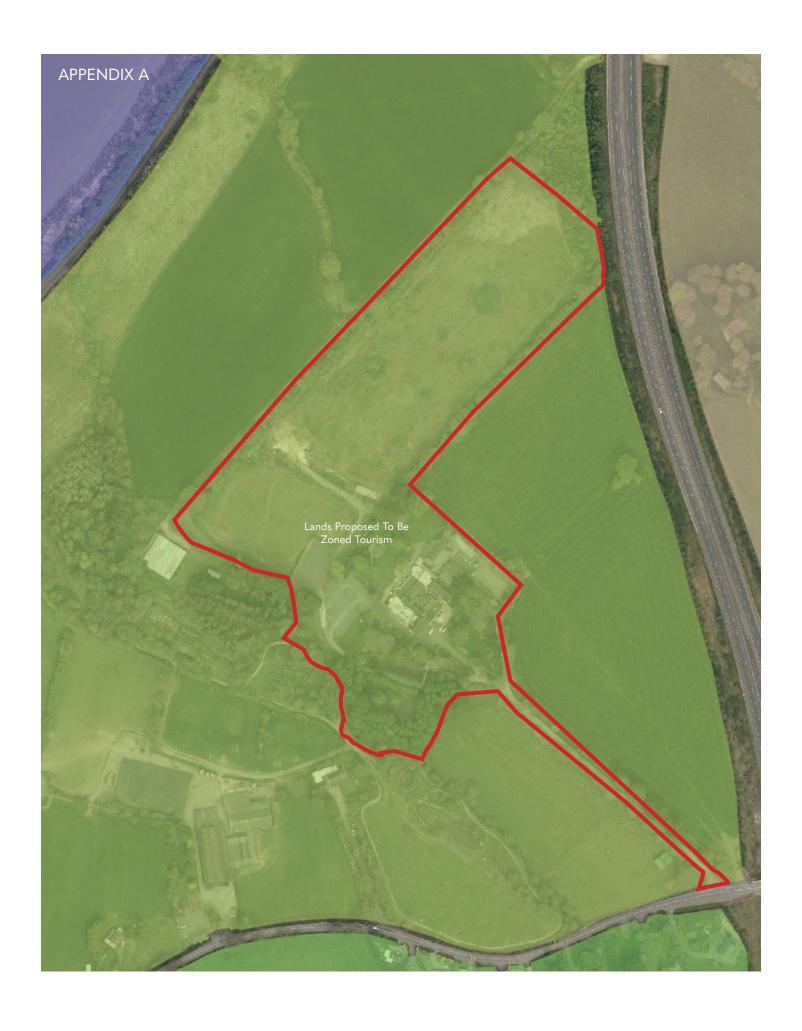

Johnston

Dear Sir/ Madam,

On behalf of Mr Sean Johnston and in reference to the above site, please find below submission for lands to be included as part of the rezoning

- Mr Sean Johnston wishes to have existing land rezoned from Mixed / General Green / Recreation / Conservation / Other to Tourism as identified on the accompanying Appendix A - Overlay with Current Draft Zoning Map and Appendix B - Site Location Map.
- The rezoning of the land around the property will allow for the further development of the hotel.

I trust that the above is to your satisfaction and look forward to a favorable decision in this regard.

Yours sincerely,

Mark Weldon

APPENDIX A - OVERLAY WITH CURRENT DRAFT ZONING MAP

APPENDIX B - SITE LOCATION MAP