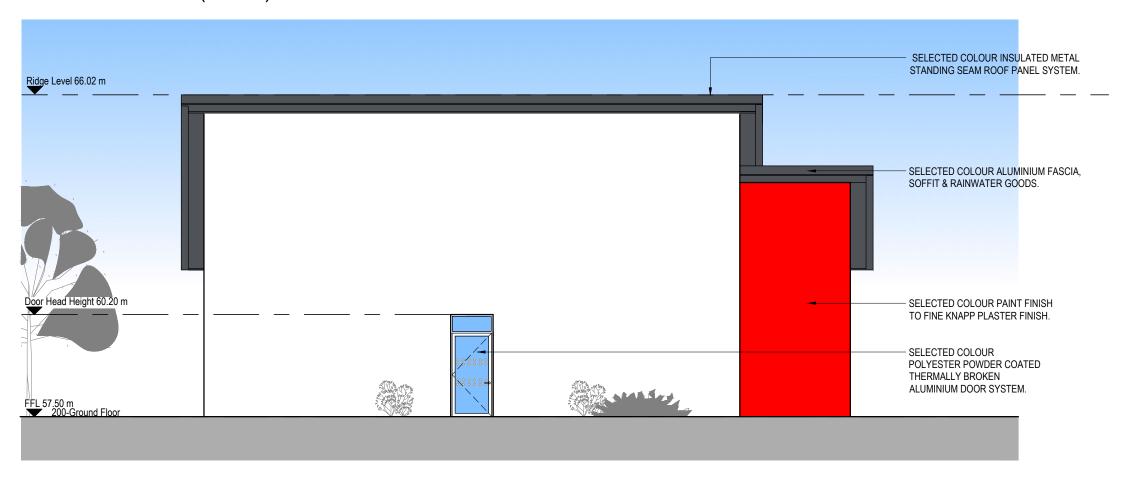

## NORTH WEST ELEVATION (REAR)

SOUTH WEST ELEVATION (SIDE)

DO NOT SCALE FROM THIS DRAWING. USE FIGURED DIMENSIONS IN ALL CASES. VERIFY DIMENSIONS ON SITE AND REPORT ANY DISCREPANCIES TO THE ARCHITECTS IMMEDIATE. THIS DRAWING TO BE READ IN CONJUNCTION WITH THE ARCHITECTS SPECIFICATION.