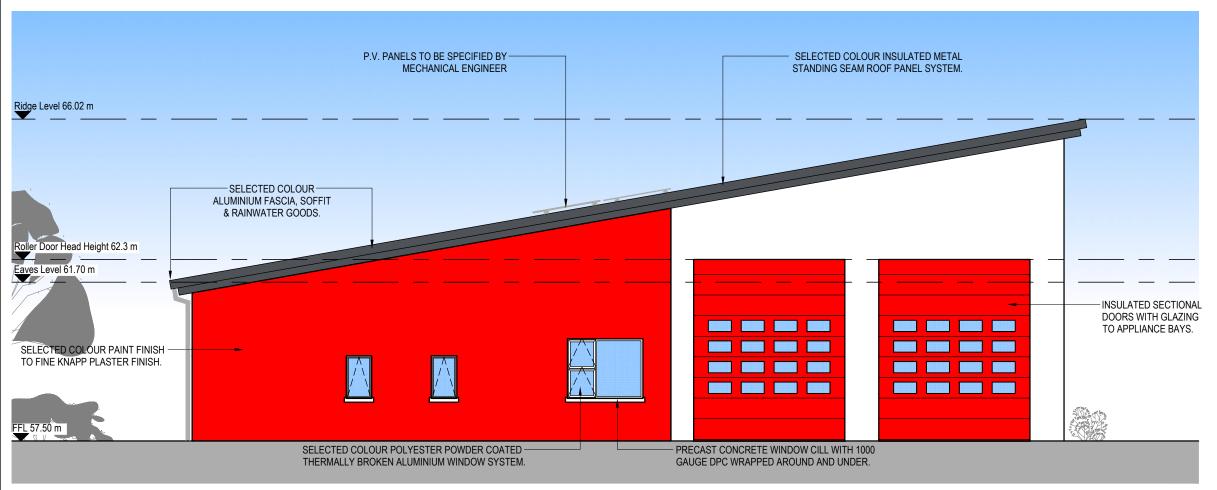

## NORTH WEST ELEVATION (REAR)

SOUTH WEST ELEVATION (SIDE)

DO NOT SCALE FROM THIS DRAWING. USE FIGURED DIMENSIONS IN ALL CASES. VERIFY DIMENSIONS ON SITE AND REPORT ANY DISCREPANCIES TO THE ARCHITECTS IMMEDIATE. THIS DRAWING TO BE READ IN CONJUNCTION WITH THE ARCHITECTS SPECIFICATION.