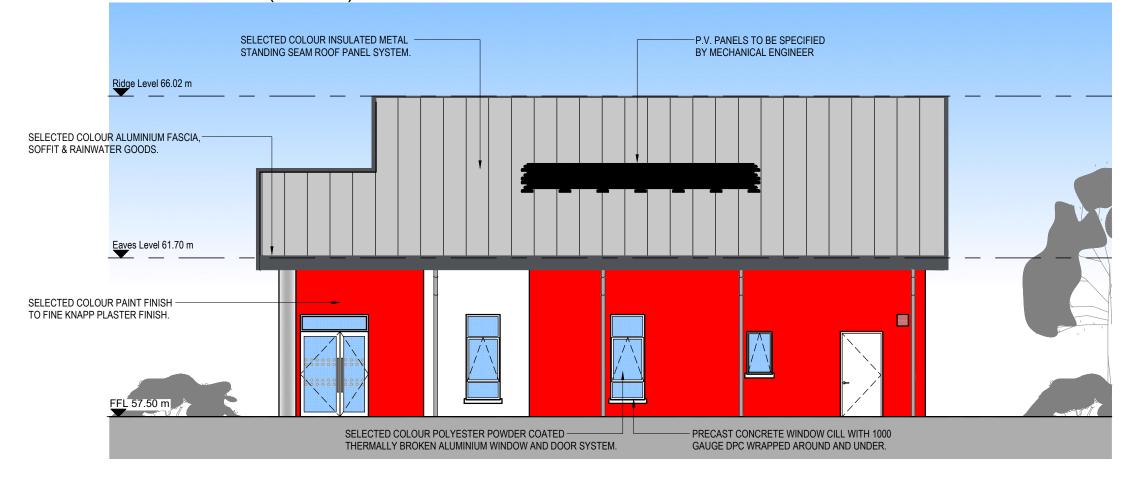

SOUTH EAST ELEVATION (FRONT)

NORTH EAST ELEVATION (SIDE)

DO NOT SCALE FROM THIS DRAWING. USE FIGURED DIMENSIONS IN ALL CASES.

VERIFY DIMENSIONS ON SITE AND REPORT TAY DISCREPANCIES TO THE ARCHITECTS IMMEDIATELY.