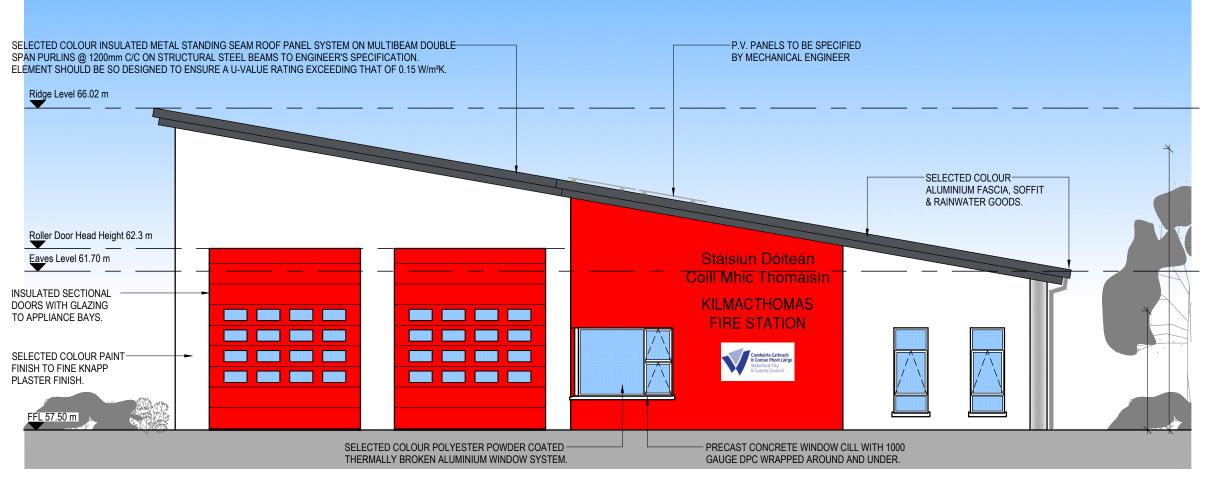

SOUTH EAST ELEVATION (FRONT)

NORTH EAST ELEVATION (SIDE)

DO NOT SCALE FROM THIS DRAWING. USE FIGURED DIMENSIONS IN ALL CASES.

VERIFY DIMENSIONS ON SITE AND REPORT TAY DISCREPANCIES TO THE ARCHITECTS IMMEDIATELY.