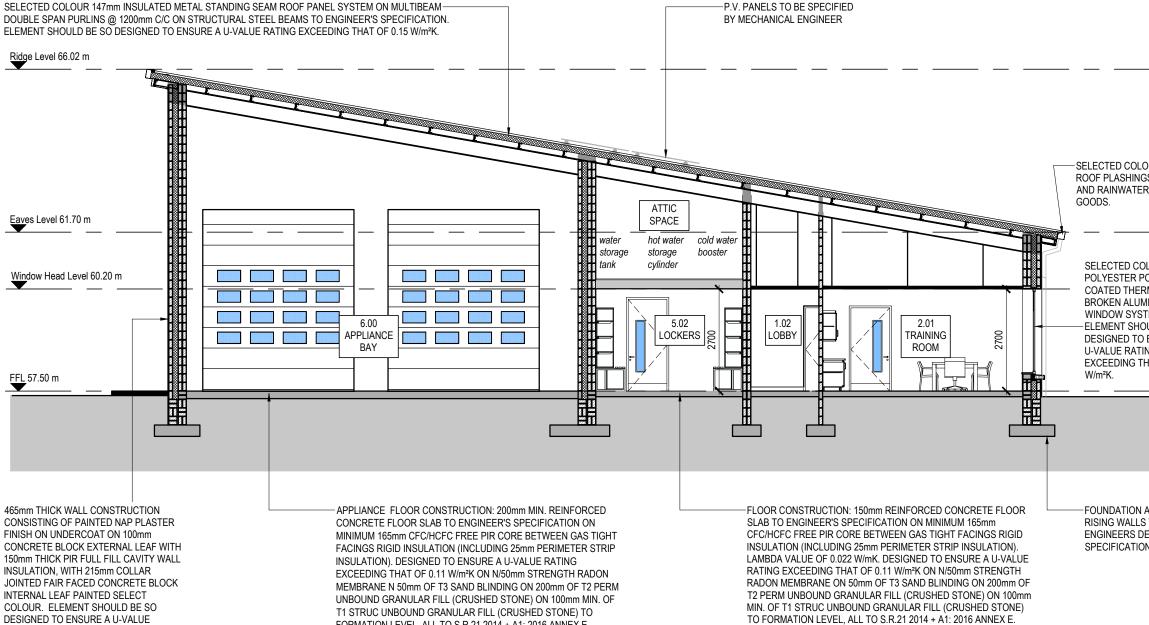

FORMATION LEVEL, ALL TO S.R.21 2014 + A1: 2016 ANNEX E.

**SECTION A-A** 

RATING EXCEEDING THAT OF 0.14 W/m<sup>2</sup>K.

|                        | DO NOT SCALE FROM THIS DRAWING. USE FIGURED DIMENSIONS IN ALL CASES.<br>VERIFY DIMENSIONS ON SITE AND REPORT ANY DISCREPANCIES TO THE ARCHITECTS IMMEDIATELY.<br>THIS DRAWING TO BE FRAD IN CONJUNCTION WITH THE ARCHITECTS SPECIFICATION.<br>© THIS DRAWING TO COPYRIGHT AND VAUY DE REPROVIDED WITH THE ARCHITECTS PERMISSION. |
|------------------------|----------------------------------------------------------------------------------------------------------------------------------------------------------------------------------------------------------------------------------------------------------------------------------------------------------------------------------|
|                        | NOTES                                                                                                                                                                                                                                                                                                                            |
|                        |                                                                                                                                                                                                                                                                                                                                  |
|                        |                                                                                                                                                                                                                                                                                                                                  |
|                        |                                                                                                                                                                                                                                                                                                                                  |
|                        |                                                                                                                                                                                                                                                                                                                                  |
|                        |                                                                                                                                                                                                                                                                                                                                  |
|                        |                                                                                                                                                                                                                                                                                                                                  |
|                        |                                                                                                                                                                                                                                                                                                                                  |
|                        |                                                                                                                                                                                                                                                                                                                                  |
|                        |                                                                                                                                                                                                                                                                                                                                  |
|                        |                                                                                                                                                                                                                                                                                                                                  |
| )UR                    |                                                                                                                                                                                                                                                                                                                                  |
| S<br>R                 |                                                                                                                                                                                                                                                                                                                                  |
|                        |                                                                                                                                                                                                                                                                                                                                  |
|                        |                                                                                                                                                                                                                                                                                                                                  |
| lour<br>Owder<br>Mally |                                                                                                                                                                                                                                                                                                                                  |
| IINIUM<br>TEM.         |                                                                                                                                                                                                                                                                                                                                  |
| ULD BE SO<br>ENSURE A  |                                                                                                                                                                                                                                                                                                                                  |
| NG<br>HAT OF 1.3       |                                                                                                                                                                                                                                                                                                                                  |
|                        |                                                                                                                                                                                                                                                                                                                                  |
|                        |                                                                                                                                                                                                                                                                                                                                  |
|                        |                                                                                                                                                                                                                                                                                                                                  |
|                        |                                                                                                                                                                                                                                                                                                                                  |
| AND                    | REV DATE DRAWN NOTES                                                                                                                                                                                                                                                                                                             |
| TO<br>ESIGN &<br>N     |                                                                                                                                                                                                                                                                                                                                  |
|                        | CJFA C.J. Falconer                                                                                                                                                                                                                                                                                                               |
|                        | ARCHITECTS + Associates                                                                                                                                                                                                                                                                                                          |
|                        | St. Patrick's House, Newtown, Waterford, Ireland. X91-RR76                                                                                                                                                                                                                                                                       |
|                        | t: +353 (0)51 878888 f: +353 (0)51 878794 e: mail@cjfa.ie w: www.cjfa.ie                                                                                                                                                                                                                                                         |
|                        | JOB NUMBER: DWG. SERIES: STATUS CODE: 2007286 PART 8 SUBMISSION S2                                                                                                                                                                                                                                                               |
|                        | CLIENT: WATERFORD COUNTY COUNCIL                                                                                                                                                                                                                                                                                                 |
|                        | JOB: NEW FIRE STATION AT<br>KILMACTHOMAS, CO. WATERFORD                                                                                                                                                                                                                                                                          |
|                        | DRAWING:<br>SECTION A-A                                                                                                                                                                                                                                                                                                          |
|                        | DATE: 09/11/2022 SCALE: A3 - 1:100   DRAWN: DAMIEN O'REILLY CHECKED: DO'R                                                                                                                                                                                                                                                        |
|                        | PROJECT: ORIGINATOR: ZONE: LEVEL: TYPE: DISC: NUMBER: REVISION:                                                                                                                                                                                                                                                                  |
|                        | FSK CJFA 00 ST DR A PL-0300                                                                                                                                                                                                                                                                                                      |