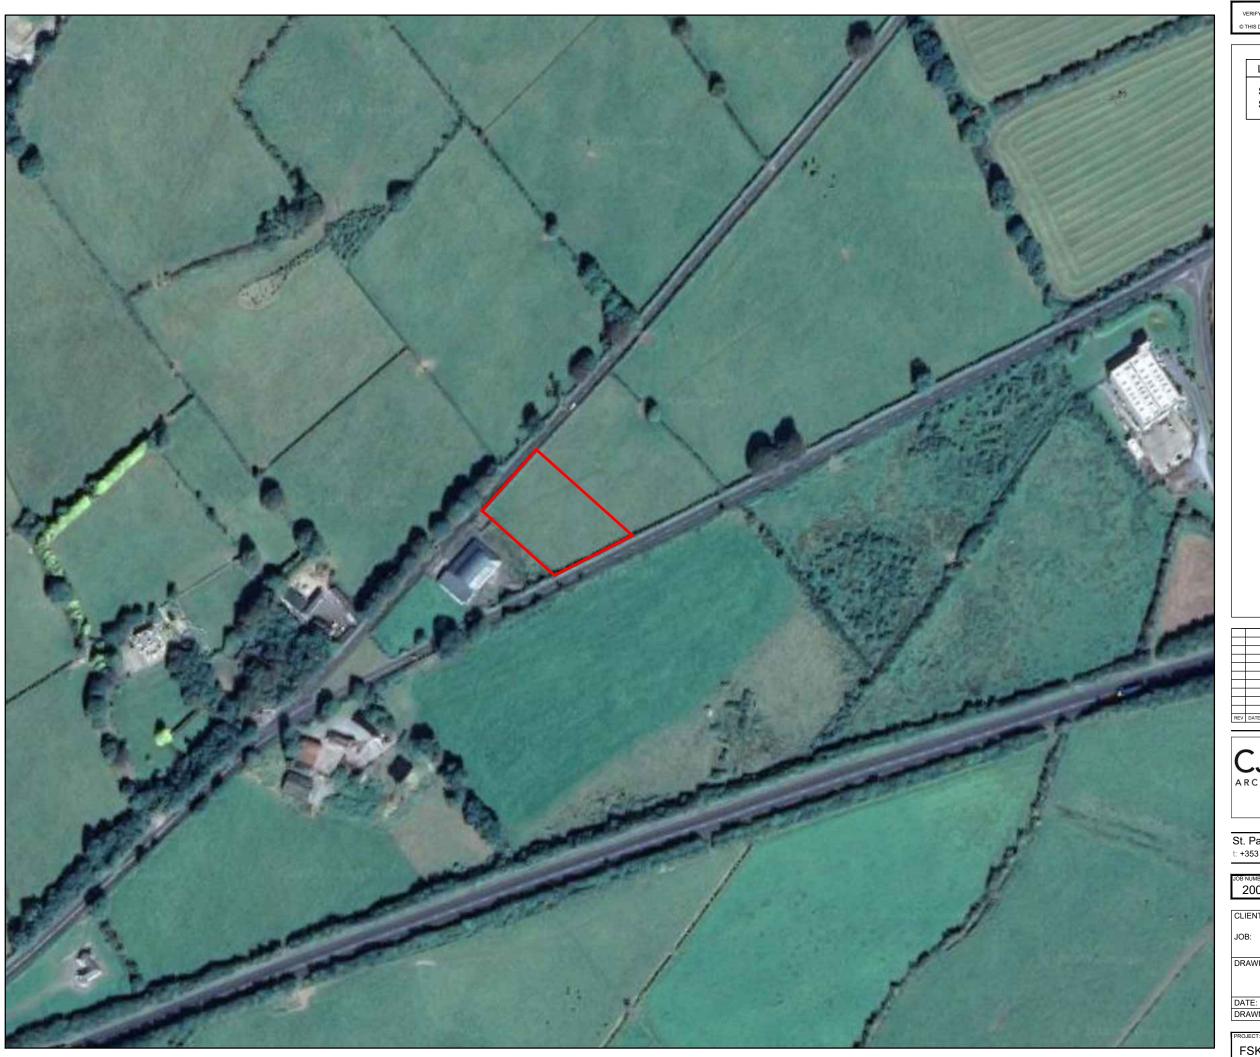

## CJFA ARCHITECTS + Associates ARCHITECTS

St. Patrick's House, Newtown, Waterford, Ireland. X91-RR76 t: +353 (0)51 878888 f: +353 (0)51 878894 e: mail@cjfa.ie w: www.cjfa.ie

| 2007286  |     | PART 8 SUBMISSION                            | 52    |
|----------|-----|----------------------------------------------|-------|
|          |     | -                                            |       |
| CLIENT:  | WA  | TERFORD COUNTY COUNCIL                       |       |
| JOB:     |     | V FIRE STATION AT<br>MACTHOMAS, CO. WATERFOR | RD    |
| DRAWING: |     |                                              |       |
|          | AEF | RIAL PHOTOGRAPH SITE LOCA                    | ATION |