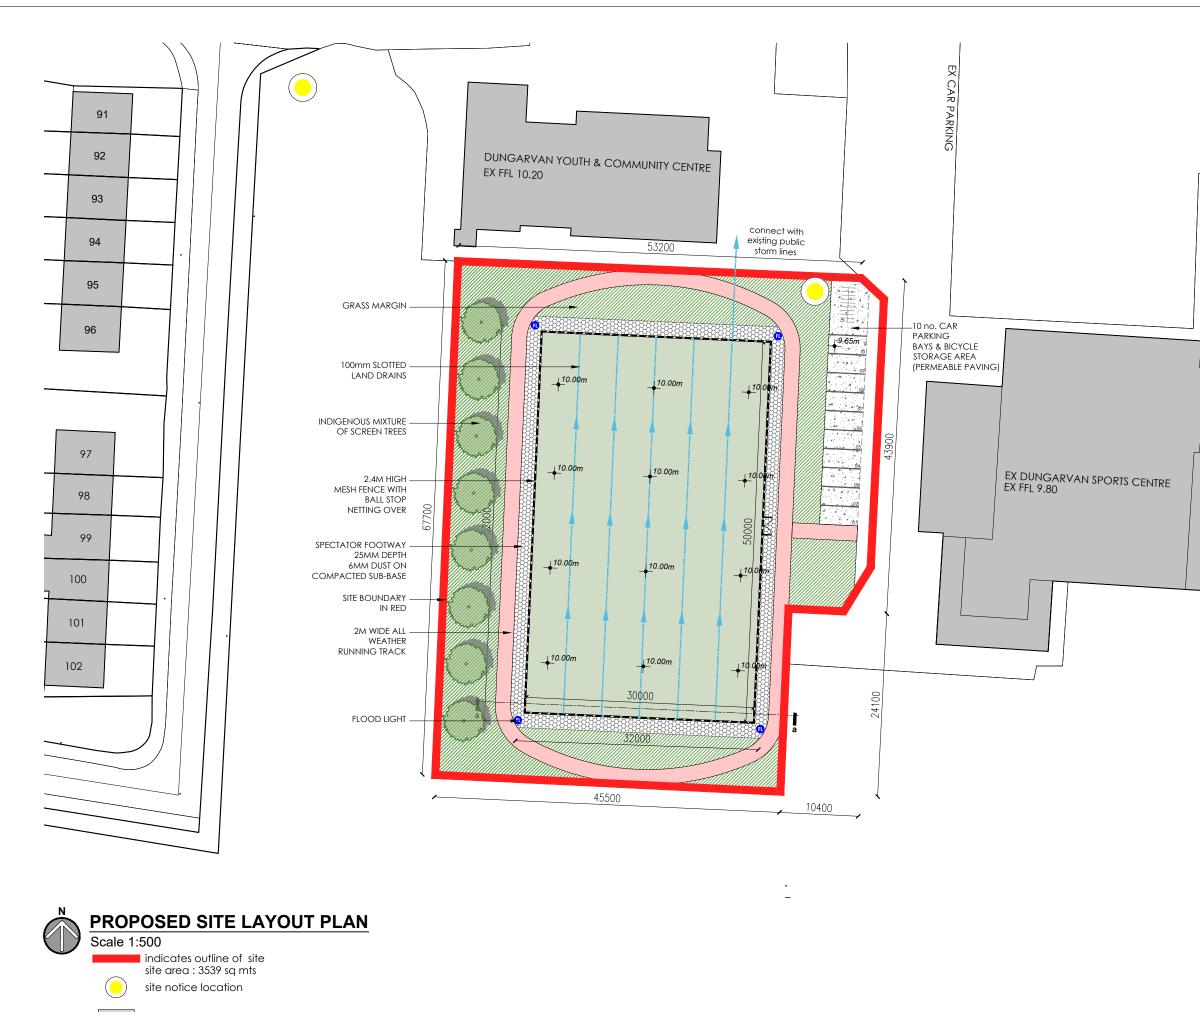

 indicates all weather pitch
100mm Slotted Land Drain Pipe to Main Pitch @ 5 Meter Centres to connect with existing storm lines with 150mm PVC Pipe

indicates fence with ball stop netting over

THIS DRAWING IS FOR PLANNING PURPOSES ONLY.

## EX CAR PARKING

## PLANNING

| REVISION                                                                                                               |           |          | DATE   | INTLS  | No. |
|------------------------------------------------------------------------------------------------------------------------|-----------|----------|--------|--------|-----|
| Comhairle Cathrach & Contae Phort Láirge<br>Waterford City & County Council                                            |           |          |        |        |     |
| IVAN GRIMES<br>DIRECTOR OF SERVICES - HOUSING,<br>COMMUNITY & EMERGENCY SERVICES                                       |           |          |        |        |     |
| HOUSING                                                                                                                |           |          |        |        |     |
| ADDRESS : Civic Offices, Baileys New Street, Waterford X91 XH42<br>TELEPHONE : 0761 - 102020<br>FAX NO. : 051 - 844708 |           |          |        |        |     |
| PROJECT<br>Development of mutli-use games<br>area (MUGA) at Quann's Field,<br>Dungarvan, Co. Waterford                 |           |          |        |        |     |
| ™E<br>Site layout plan                                                                                                 |           |          |        |        |     |
| SCALE                                                                                                                  | JOB No.   |          | DRAWIN | IG No. |     |
| 1:500 @ A3                                                                                                             | n/a       |          |        | 002    |     |
|                                                                                                                        | DATE      | DRAWN BY | CHEC   | KED BY |     |
|                                                                                                                        | Mar. 2024 | TC       |        | M      |     |