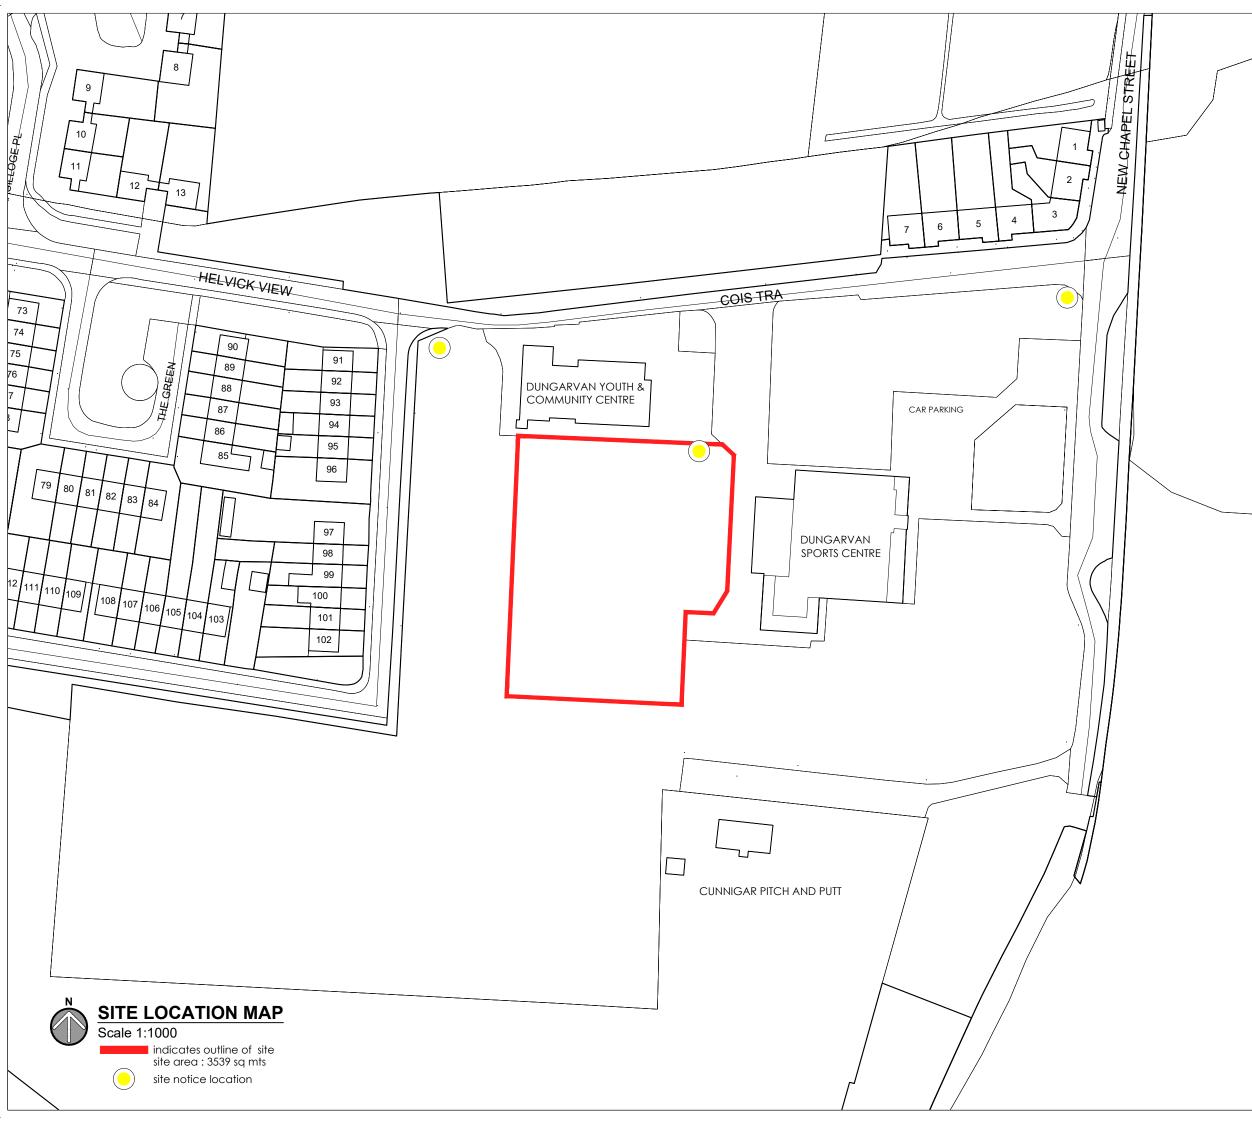

## PLANNING

| REVISION                                                                                                               |                  |          | DATE   | INTLS  | No. |
|------------------------------------------------------------------------------------------------------------------------|------------------|----------|--------|--------|-----|
| Comhairle Cathrach & Contae Phort Láirge<br>Waterford City & County Council                                            |                  |          |        |        |     |
| IVAN GRIMES<br>DIRECTOR OF SERVICES - HOUSING,<br>COMMUNITY & EMERGENCY SERVICES                                       |                  |          |        |        |     |
| HOUSING                                                                                                                |                  |          |        |        |     |
| ADDRESS : Civic Offices, Baileys New Street, Waterford X91 XH42<br>TELEPHONE : 0761 - 102020<br>FAX NO. : 051 - 844708 |                  |          |        |        |     |
| PROJECT<br>Development of mutli-use games<br>area (MUGA) at Quann's Field,<br>Dungarvan, Co. Waterford                 |                  |          |        |        |     |
| Site Location Plan                                                                                                     |                  |          |        |        |     |
| SCALE                                                                                                                  | JOB No.          |          | DRAWIN | IG No. |     |
| 1:1000 @<br>A3                                                                                                         | n/a              |          |        | 001    |     |
|                                                                                                                        | DATE<br>Mar 24   | DRAWN BY |        | KED BY |     |
|                                                                                                                        | <i>i</i> viai 24 |          |        | LIVI   |     |