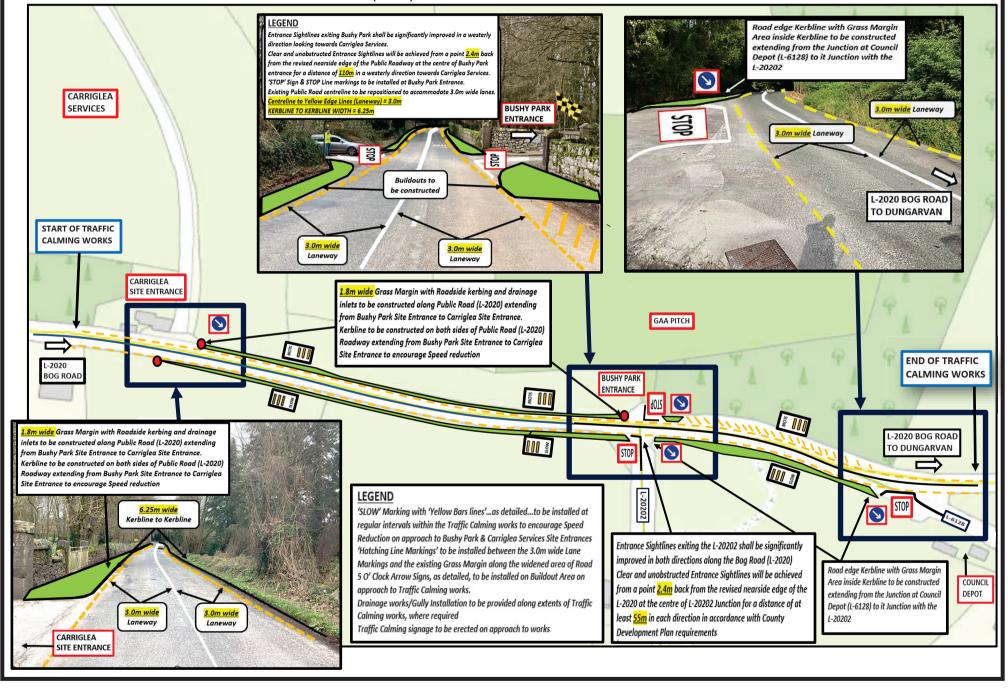

## Re: Section 38 Road Traffic Act 1994 - Traffic Calming Scheme L-2020 Bog Road approaches to Bushy Park and Carriglea Services

Waterford City & County Council proposes to undertake Traffic Calming Improvement works along a section of the Bog Road (L-2020) on the approaches to Bushy Park and Carriglea Services site entrances. This is a high-speed section of roadway with limited visibility exiting Bushy Park site entrance. The proposed improvement works includes improved entrance visibility at Bushy Park site entrance to comply with County Development requirements and improvements to the Junction visibility at the Junction of the L2020/L-20202. The narrowing of the Bog Road to 6.25m Kerbline to kerbline along the extents of the traffic calming works will help speed reduction. Road edge kerbing will be constructed on both sides of the L-2020 extending from Bushy Park Site Entrance to Carriglea Site Entrance along with additional buildouts to calm approaching traffic. Additional 'SLOW' and improved signage are included in works. These works are necessary and will provide effective traffic calming and will provide a safer environment for all road users along this busy roadway. See attached drawing.