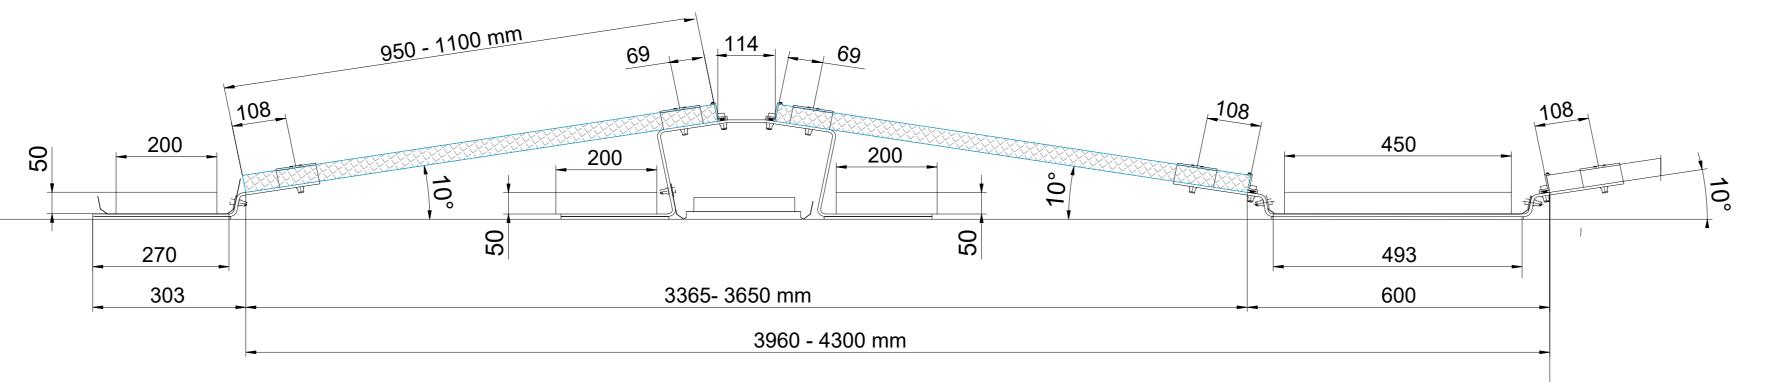

410 Watt Photovoltaic Panel

Fáilte Ireland Photovoltaic Panels – Sectional View Comhairle Cathrach & Contae Phort Láirge
Waterford City & County Council

Scale
Refer to Scalebar
Drawing Number