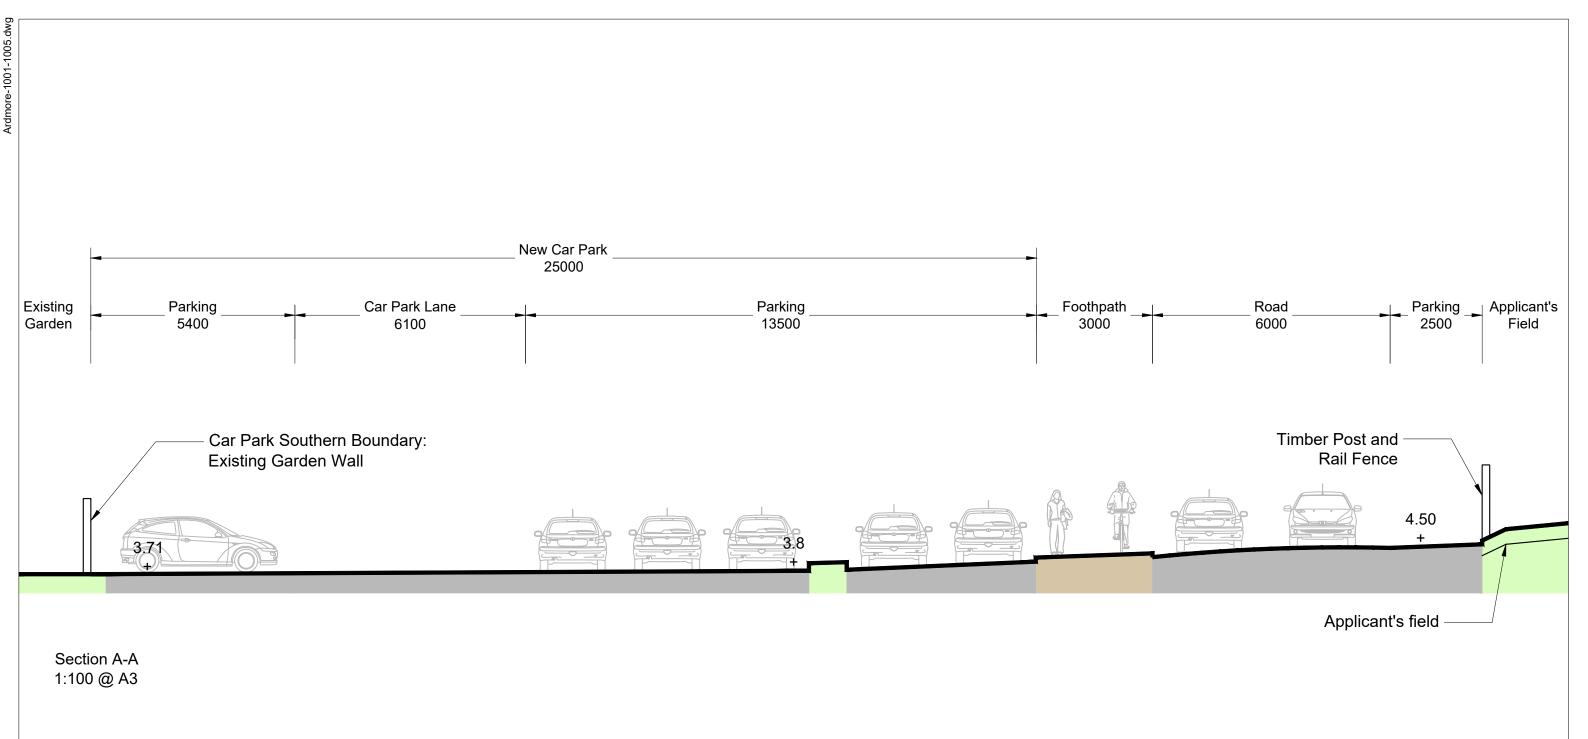

Note:

See additional drawings for further details

| NOTES: Do not scale dimensions, use figured dimensions only. All works to be carried out in strict accordance with current building regulations. Any discrepancies should be reported immediatly upon detection. |            |                    |          |             |           | Waterford City & County Council        | TITLE Section A-A through Road and Car Park |                  |              |              |
|------------------------------------------------------------------------------------------------------------------------------------------------------------------------------------------------------------------|------------|--------------------|----------|-------------|-----------|----------------------------------------|---------------------------------------------|------------------|--------------|--------------|
|                                                                                                                                                                                                                  |            |                    |          |             |           | PROJECT Waterior City o County Counter | SCALE 1:100 @A3                             | DATE 21/11/2023  | DRAWN BY MOB | CHECKED WCCC |
|                                                                                                                                                                                                                  | P01<br>REV | 21.11.2023<br>DATE | Planning | DESCRIPTION | MOB<br>BY | •                                      | PROJECT No. 4360026C                        | DRAWING No. 3001 |              | P01          |